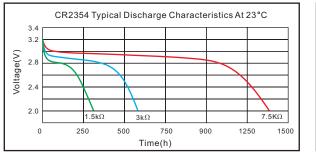

-----------------------------------------------------|----------|
| Nominal Capacity(mAh)<br>Continuous discharge with 7.5kΩ to 2.0V cut-off, +23°C | 500      |
| Continuous standard load (k $\Omega$ )                                          | 7.5      |
| Operating temperature (°C )                                                     | -20~ +70 |
| Weight (g)                                                                      | 5.7      |



Note: Typical values relative to cells stored for three months at 23 °C.

## 2 MAIN FEATURES

- Light Weight, High Voltage and High Energy Density.
- **C** Excellent Stable Discharge Characteristics and outstanding Temperature Characteristics.
- Sexcellent Leakage Resistance and Excellent Long-term Reliability.

## **3 ELECTRICAL CHARACTERISTICS**





## 4 WARNING!

- Do not recharge, short-circuit, disassemble, deform, heat or place the battery near a direct flame. Any of the above actions could cause it to ignite explode or become damaged.
- Keep this battery out of the reach of children.
- When storing the battery or throwing it away, be sure to cover it with tape.

Note: Any representations in this brochure concerning performance, are for informational purposes only and are not construed as warranties either expressed or implied, of future performance.