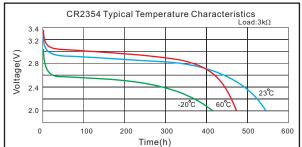

---------------------------------------------------|----------|
| Nominal Capacity(mAh)<br>Continuous discharge with 7.5kΩ to 2.0V cut-off, +23°C | 500      |
| Continuous standard load (k $\Omega$ )                                          | 7.5      |
| Operating temperature (°C )                                                     | -20~ +70 |
| Weight (g)                                                                      | 5.7      |



Note: Typical values relative to cells stored for three months at 23 °C.

## 2 MAIN FEATURES

- Light Weight, High Voltage and High Energy Density.
- **C** Excellent Stable Discharge Characteristics and outstanding Temperature Characteristics.
- Sexcellent Leakage Resistance and Excellent Long-term Reliability.

## **3 ELECTRICAL CHARACTERISTICS**





## 4 WARNING!

- Do not recharge, short-circuit, disassemble, deform, heat or place the battery near a direct flame. Any of the above actions could cause it to ignite explode or become damaged.
- Keep this battery out of the reach of children.
- When storing the battery or throwing it away, be sure to cover it with tape.

Note: Any representations in this brochure concerning performance, are for informational purposes only and are not construed as warranties either expressed or implied, of future performance.