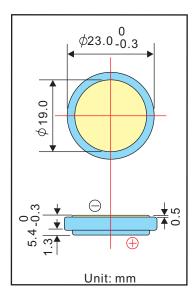

## **1 BASIC SPECIFICATION**

TAB MUIN

R2354

| Nominal Voltage(V)                                                              | 3.0      |
|---------------------------------------------------------------------------------|----------|
| Nominal Capacity(mAh)<br>Continuous discharge with 7.5kΩ to 2.0V cut-off, +23°C | 500      |
| Continuous standard load (k $\Omega$ )                                          | 7.5      |
| Operating temperature (°C )                                                     | -20~ +70 |
| Weight (g)                                                                      | 5.7      |